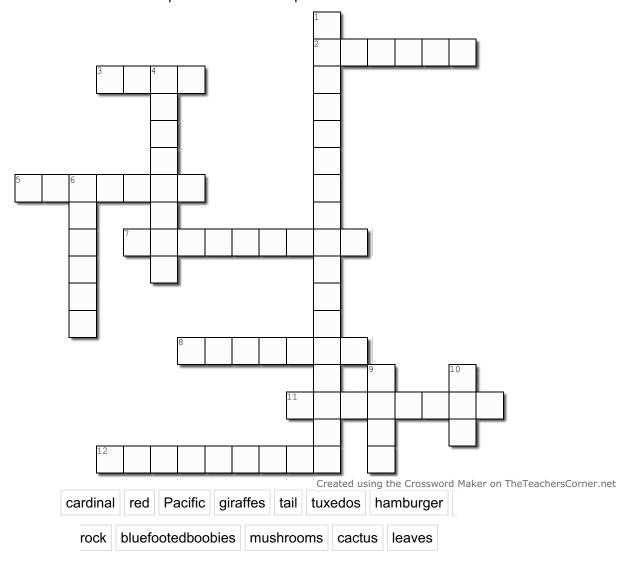

# **Ju Ju's Galapagos**Complete the crossword puzzle below.

| • |   |   |               |   |   |
|---|---|---|---------------|---|---|
| Δ | C | r | $\smallfrown$ | c | c |
|   |   |   |               |   |   |

| 2. Maria Fernanda has a short neck so she eats     |  |
|----------------------------------------------------|--|
| that grow close to the ground.                     |  |
| 3. Marine iguanas hang out on volcanic             |  |
| 5. The Galapagos Islands are located in the        |  |
| Ocean.                                             |  |
| 7. Carlos' shell was flattened into the shape of a |  |

- 8. Galapagos penguins look like they're wearing little
- 11. Alejandro's neck is as long as a \_\_\_\_\_.
- 12. Box turtles like to eat \_\_\_\_\_.

## **Down**

| 1. The           | have a spe              | cial flirtatious     |
|------------------|-------------------------|----------------------|
| dance.           |                         |                      |
| 4. A red         | flew Ju Ju to th        | ne Galapagos         |
| Islands.         |                         |                      |
| 6. To help Ju    | Ju reach the            | , the animals        |
| built her a plat | form to stand on.       |                      |
| 9. When Ju Ju    | i first landed on the   | Galapagos Islands,   |
| she accidenta    | lly stepped on Ignac    | cio's                |
| 10. Male frigat  | tes like to inflate the | ir chests into large |
| _                | pouches.                | _                    |

## Ju Ju's Galapagos

Complete the crossword puzzle below.

### **Across**

2. Maria Fernanda has a short neck so she eats

\_\_\_\_\_\_ that grow close to the ground. (leaves)
3. Marine iguanas hang out on volcanic \_\_\_\_\_\_.

(rock)
5. The Galapagos Islands are located in the \_\_\_\_\_ Ocean. (pacific)
7. Carlos' shell was flattened into the shape of a \_\_\_\_\_. (hamburger)
8. Galapagos penguins look like they're wearing little \_\_\_\_. (tuxedos)
11. Alejandro's neck is as long as a \_\_\_\_. (giraffes)
12. Box turtles like to eat \_\_\_\_. (mushrooms)

### Down

| I. The                                               | have a sp            | pecial flirtatious     |  |  |
|------------------------------------------------------|----------------------|------------------------|--|--|
| dance. (bluefoo                                      | otedboobies)         |                        |  |  |
| <b>I.</b> A red                                      | flew Ju Ju to        | the Galapagos          |  |  |
| slands. ( <b>cardin</b>                              | al)                  |                        |  |  |
| <mark>6.</mark> To help Ju Ju                        | reach the            | , the animals          |  |  |
| ouilt her a platform to stand on. (cactus)           |                      |                        |  |  |
| 9. When Ju Ju first landed on the Galapagos Islands, |                      |                        |  |  |
| she accidentally                                     | stepped on Ign       | acio's                 |  |  |
| tail)                                                |                      |                        |  |  |
| <ol><li>Male frigate</li></ol>                       | s like to inflate th | neir chests into large |  |  |
| р                                                    | ouches. (red)        |                        |  |  |